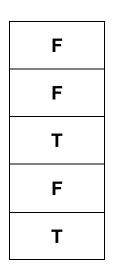

#### 3. Tick the right option.

1. ----- is the fifth letter of English alphabet? III. Ι. Bb П. Dd Aa IV. Ee 2. Tick egg from the following: III. П. IV. L 3. Tick the missing letter el\_\_\_\_ II. k Ι. а III. t IV. u 4. Tick the missing letter ey\_\_\_\_ Ι. d II. III. IV. t а е 5. Lion lives in\_\_\_\_\_ Ι. water II. land III. den IV. house