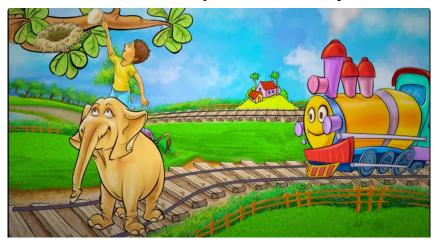

## **11.** Comprehension

Answer the following questions after reading the paragraph and observe picture carefully.

Dear children! Ehsan is a brave and kind boy. Once, he saw an egg dropping down from the nest. He and his friend, a baby elephant, saved it. Both worked together and put it back in the nest carefully. An engine stopped in the way. The engine said, "WOW! They saved an egg".

#### i. Who was friend of Ehsan?

Ans: A baby elephant.

#### ii. What was dropping from the nest?

Ans: Egg

#### iii. What stopped in the way?

Ans: An engine