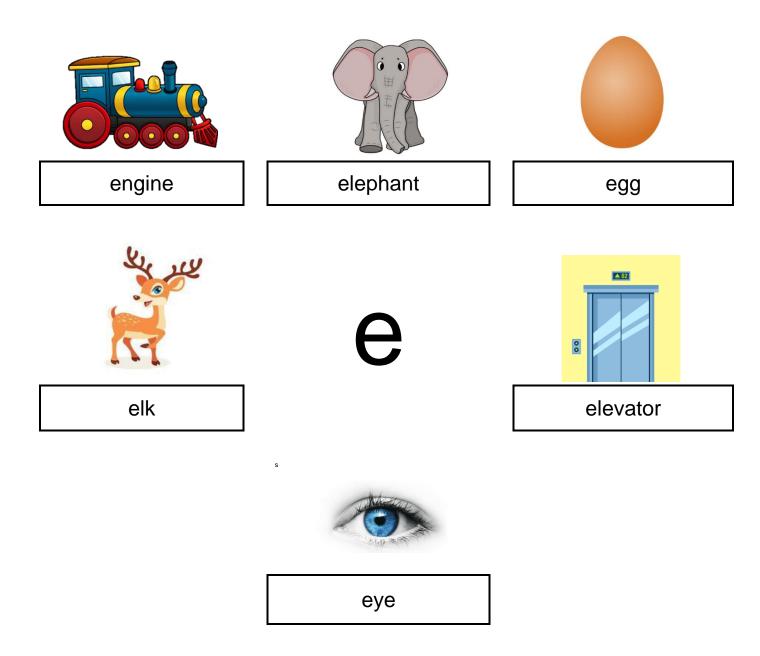

## 8. Fill in the first letter for the given pictures.

| egg         | <u>e</u> lephant | <u>e</u> levator |
|-------------|------------------|------------------|
|             |                  |                  |
| <u>e</u> ye | <u>e</u> lk      | <u>e</u> ngine   |