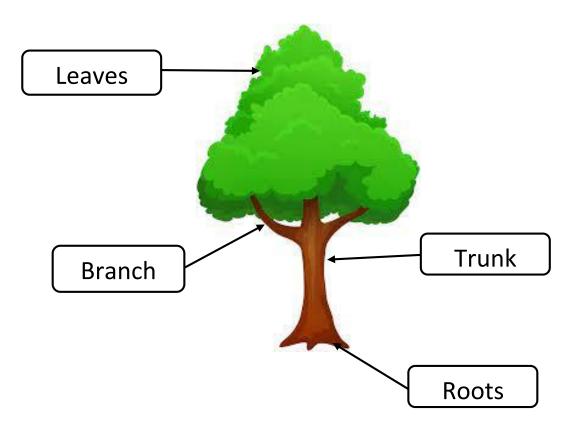

--|---|----------|
| iii. | GINENE | ENGINE | iv. | LKE      |   | ELK      |
| v.   | YEE    | EYE    | vi. | LEPHANTE |   | ELEPHANT |

#### 6. Match the following animals with their names.





# 7. Columns

Match the pictures with their names.



## 8. Fill in the first letter for the given pictures.

| egg         | <u>e</u> lephant | <u>e</u> levator |
|-------------|------------------|------------------|
|             |                  |                  |
| <u>e</u> ye | <u>e</u> lk      | <u>e</u> ngine   |

Fé ABCs



- i. Elephant eats bone.
- ii. "E" is the fourth letter of English alphabet.
- iii. "e" is a vowel.

School Pagez

- iv. The word "elevator" start with letter "d".
- v. Letter E comes before the letter F

#### 10. Label the diagram

#### Label the parts of a tree













## **11.** Comprehension

Answer the following questions after reading the paragraph and observe picture carefully.



Dear children! Ehsan is a brave and kind boy. Once, he saw an egg dropping down from the nest. He and his friend, a baby elephant, saved it. Both worked together and put it back in the nest carefully. An engine stopped in the way. The engine said, "WOW! They saved an egg".

#### i. Who was friend of Ehsan?

Ans: A baby elephant.

#### ii. What was dropping from the nest?

Ans: Egg

#### iii. What stopped in the way?

Ans: An engine



### **12. Drag and Drop**

Look at the pictures and write their names in the relevant column.

| еуе | engine | cub | deer | egg |
|-----|--------|-----|------|-----|

| Words that start with the letter e. | Words that do not star