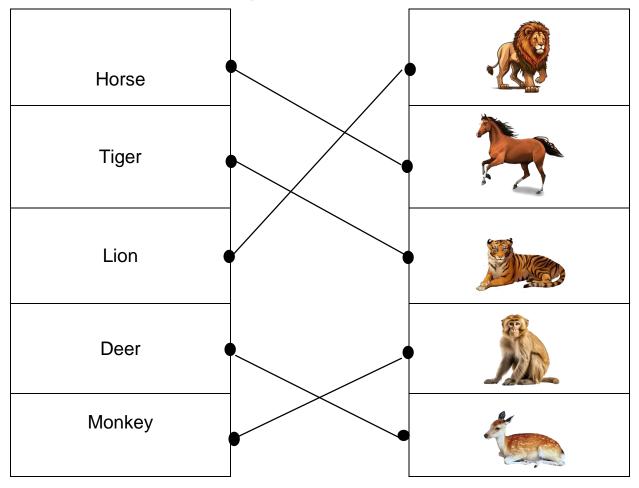

yme of letter Ee

Ee

# **Elephant ears**



2. Reading of letter Ee



#### 3. Tick the right option.

1. ----- is the fifth letter of English alphabet? III. Ι. Bb П. Dd Aa IV. Ee 2. Tick egg from the following: III. П. IV. L 3. Tick the missing letter el\_\_\_\_ II. k Ι. а III. t IV. u 4. Tick the missing letter ey\_\_\_\_ Ι. d II. III. IV. t а е 5. Lion lives in\_\_\_\_\_ Ι. water II. land III. den IV. house

#### 4. Circle the picture that start with letter Ee





Letter E



### 5. Jumbled Words

| i.   | GGE    | EGG    | ii. | LEVATORE | 8 | ELEVATOR |
|------|--------|--------|-----|----------|---|----------|
| iii. | GINENE | ENGINE | iv. | LKE      |   | ELK      |
| v.   | YEE    | EYE    | vi. | LEPHANTE |   | ELEPHANT |

#### 6. Match the following animals with their names.





# 7. Columns

Match the pictures with their names.



## 8. Fill in the first letter for the given pictures.

| egg         | <u>e</u> lephant | <u>e</u> levator |
|-------------|------------------|------------------|
|             |                  |                  |
| <u>e</u> ye | <u>e</u> lk      | <u>e</u> ngine   |

Fé ABCs



- i. Elephant eats bone.
- ii. "E" is the fourth letter of English alphabet.
- iii. "e" is a vowel.

School Pagez

- iv. The word "elevator" start with letter "d".
- v. Letter E comes before the letter F

#### 10. Label the diagram

#### Label the parts of a tree













## **11.** Comprehension

Answer the following questions after reading the paragraph and observe picture carefully.



Dear children! Ehsan is a brave and kind boy. Once, he saw an