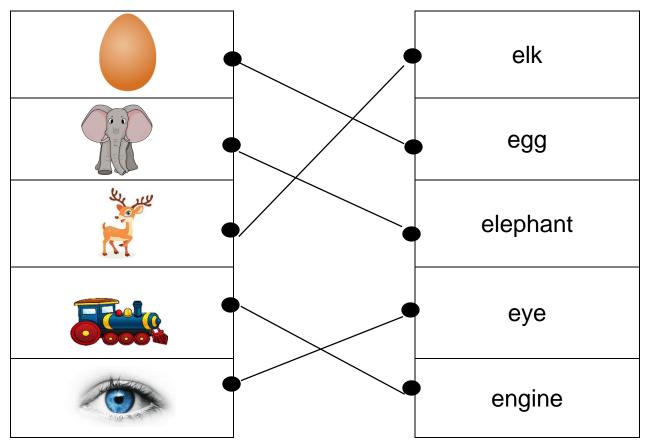

of letter Ee



#### 3. Tick the right option.

1. ----- is the fifth letter of English alphabet? III. Ι. Bb П. Dd Aa IV. Ee 2. Tick egg from the following: III. П. IV. L 3. Tick the missing letter el\_\_\_\_ II. k Ι. а III. t IV. u 4. Tick the missing letter ey\_\_\_\_ Ι. d II. III. IV. t а е 5. Lion lives in\_\_\_\_\_ Ι. water II. land III. den IV. house

#### 4. Circle the picture that start with letter Ee





Letter E



### 5. Jumbled Words

| i.   | GGE    | EGG    | ii. | LEVATORE | 8 | ELEVATOR |
|------|--------|--------|-----|----------|---|----------|
| iii. | GINENE | ENGINE | iv. | LKE      |   | ELK      |
| v.   | YEE    | EYE    | vi. | LEPHANTE |   | ELEPHANT |

#### 6. Match the following animals with their names.





# 7. Columns

Match the pictures with their names.



## 8. Fill in the first letter for the given pictures.

| egg         | <u>e</u> lephant | <u>e</u> levator |
|-------------|------------------|------------------|
|             |                  |                  |
| <u>e</u> ye | <u>e</u> lk      | <u>e</u> ngine   |

Fé ABCs



- i. Elephant eats bone.
- ii. "E" is the fourth letter of English alphabet.
- iii. "e" is a vowel.

School Pagez

- iv. The word "elevator" start with letter "d".
- v. Letter E comes before the letter F

#### 10. Label the diagram

#### Label the parts of a tree













## **11.** Comprehension

Answer the following questions after reading the paragraph and observe picture carefully.



Dear children! Ehsan is a brave and kind boy. Once, he saw an egg dropping down from the nest. He and his friend, a ba