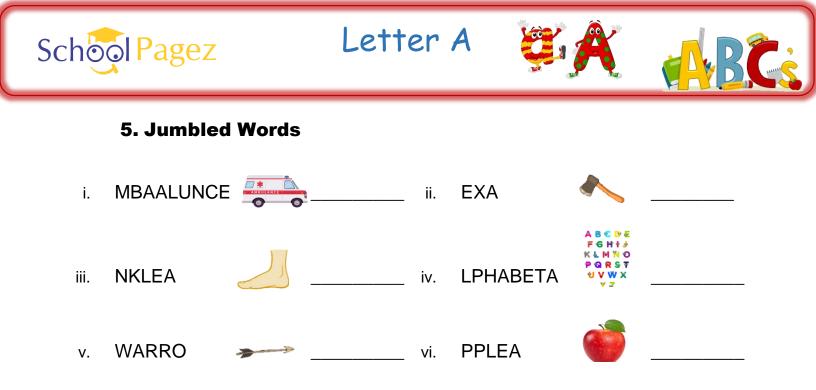

Letter A

### **3. Tick the right option.**



#### 4. Use of "a" and "an"

- ✓ We can use "a" before a word which starts with consonant (b, c, d, f, g, h, j, k, l, m, n, p, q, r, s, t, v, w, x, y, z)
- ✓ We can use "an" before a word start with vowels(a, e, i, o, u

| cat   |           |
|-------|-----------|
| apple | <b>()</b> |
| ball  |           |

| egg | *        |
|-----|----------|
| dog |          |
| ant | <b>M</b> |



### 6. Columns

Match the pictures with their names.





7. Fill in the first letter for the given pictures.

Letter A



# 8. Write "T" for the true and "F" for the false statement.

- i. Colour of apple is black.
- ii. A is the first letter of English alphabet.
- iii. The word axe start with letter e.
- iv. A is a vowel.
- v. A comes before B





Letter A

## 9. Label the diagram



## 10. Drag and Drop

Look at the pictures and write their names in the relevant column.

| apple | ant | axe | egg | igloo |
|-------|-----|-----|-----|-------|

| Words that start with the letter A. | Words that do not start with the letter A. |
|-------------------------------------|--------------------------------------------|
|                                     |