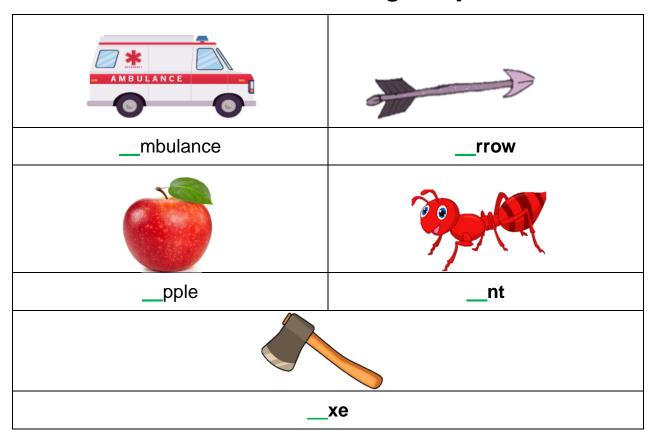

### 6. Columns

Match the pictures with their names.

7. Fill in the first letter for the given pictures.

Letter A