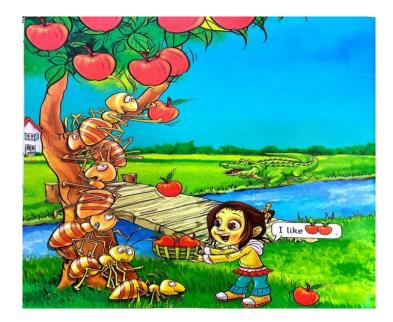

-----

Letter A

Answer the following questions after reading the paragraph and observe the picture carefully.

Dear children! Once Ayesha saw an apple tree. It was full of juicy apples but she could not pick any of the apples from the tree. 'I like apples" she said. Many ants came to help Ayesha. They all climbed up the tree and picked apples for Ayesha. A big alligator, nearby, smiled. Ayesha ate apples and said 'thank you" to the ants.

| i.  | What is the colour of apple?       |
|-----|------------------------------------|
| Ar  | าร:                                |
|     | Who helped Ayesha?                 |
| Ar  | าร:                                |
|     | What were ants carrying?           |
| Ar  | าร:                                |
| iv. | Which is bigger, ant or alligator? |
| Ar  | าร:                                |
|     |                                    |