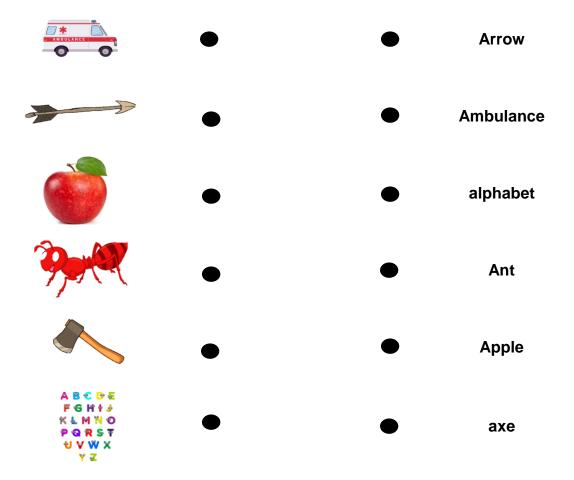

### 6. Columns

Match the pictures with their names.

7. Fill in the first letter for the given pictures.

Letter A