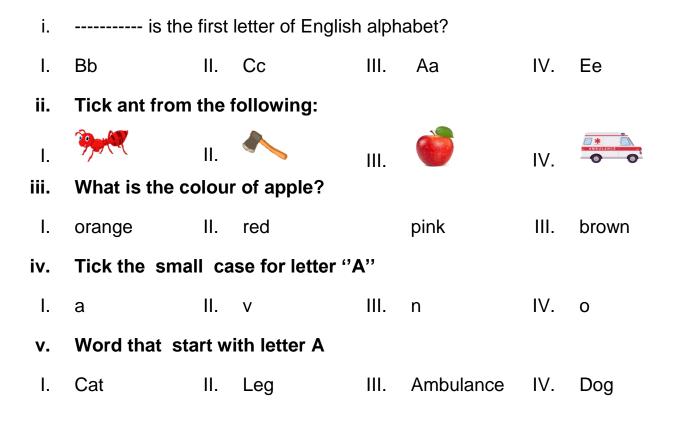

Letter A

### **3. Tick the right option.**



#### 4. Use of "a" and "an"

- ✓ We can use "a" before a word which starts with consonant (b, c, d, f, g, h, j, k, l, m, n, p, q, r, s, t, v, w, x, y, z)
- ✓ We can use "an" before a word start with vowels(a, e, i, o, u

| cat   |           |
|-------|-----------|
| apple | <b>()</b> |
| ball  |           |

| egg | *        |
|-----|----------|
| dog |          |
| ant | <b>M</b> |



### 6. Columns

Match the pictures with their names.





7. Fill in the first letter for the given pictures.

Letter A



# 8. Write "T" for the true and "F" for the false statement.

- i. Colour of apple is black.
- ii. A is the first letter of English alphabet.
- iii. The word axe start with letter e.
- iv. A is a vowel.
- v. A comes before B





Letter A

## 9. Label the diagram



## 10. Drag and Dro