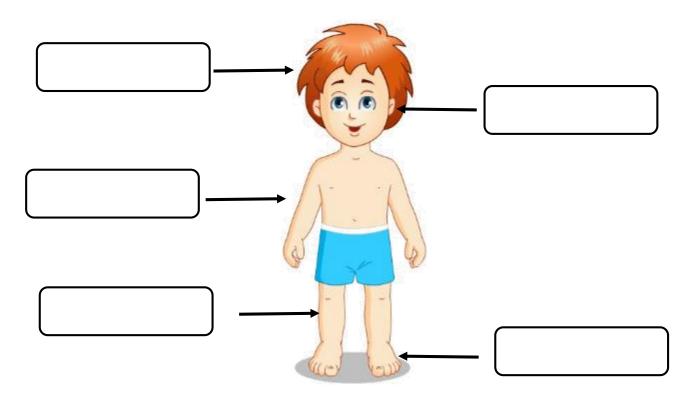

the right option.**



#### 4. Use of "a" and "an"

- ✓ We can use "a" before a word which starts with consonant (b, c, d, f, g, h, j, k, l, m, n, p, q, r, s, t, v, w, x, y, z)
- ✓ We can use "an" before a word start with vowels(a, e, i, o, u

| cat   |           |
|-------|-----------|
| apple | <b>()</b> |
| ball  |           |

| egg | *        |
|-----|----------|
| dog |          |
| ant | <b>M</b> |



### 6. Columns

Match the pictures with their names.





7. Fill in the first letter for the given pictures.

Letter A



# 8. Write "T" for the true and "F" for the false statement.

- i. Colour of apple is black.
- ii. A is the first letter of English alphabet.
- iii. The word axe start with letter e.
- iv. A is a vowel.
- v. A comes before B





Letter A

## 9. Label the diagram



## 10. Drag and Drop

Look at the pictures and write their names in the relevant column.

| apple | ant | axe | egg | igloo |
|-------|-----|-----|-----|-------|

| Words that start with the letter A. | Words that do not start with the letter A. |
|-------------------------------------|--------------------------------------------|
|                                     |                                            |
|                                     |                                            |
|                                     |                                            |

-----



Letter A



Answer the following questions after reading the paragraph and observe the picture carefully.



Dear children! Once Ayesha saw an apple tree. It was full of juicy apples but she could not