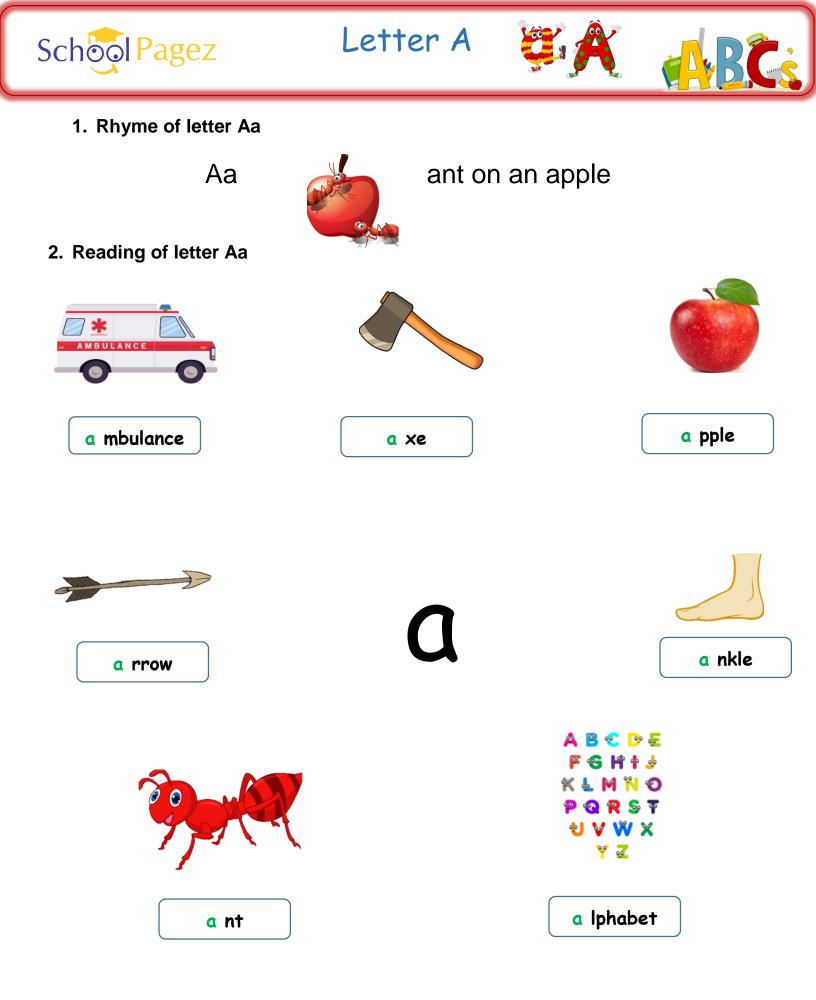

Letter A

### **3. Tick the right option.**



#### 4. Use of "a" and "an"

- ✓ We can use "a" before a word which starts with consonant (b, c, d, f, g, h, j, k, l, m, n, p, q, r, s, t, v, w, x, y, z)
- ✓ We can use "an" before a word start with vowels(a, e, i, o, u

| cat   |           |
|-------|-----------|
| apple | <b>()</b> |
| ball  |           |

| egg | *        |
|-----|----------|
| dog |          |
| ant | <b>M</b> |



### 6. Columns

Match the pictures with their names.





7. Fill in the first letter for the given pictures.

Letter A



# 8. Write "T" for the true and "F" for the false statement.

- i. Colour of apple is black.
- ii. A is the first letter of English alphabet.
- iii. The word axe start with letter e.
- iv. A is a vowel.
- v. A comes before B





Letter