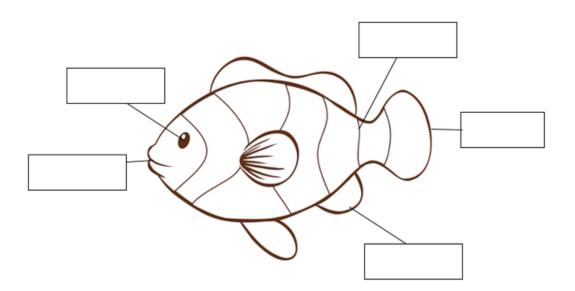

eetah | Lion |
|-----------|-----|--------|---------|------|

| S | F | А | Т | S | А | F | F | В |
|---|---|---|---|---|---|---|---|---|
| К | М | А | В | L | Ι | 0 | Ν | U |
| С | Н | Е | Е | Т | А | Н | Ν | R |
| G | М | U | Е | С | L | Е | S | R |
| Р | V | Ν | К | Н | Е | А | Е | 0 |
| 0 | Ι | I | U | Е | Е | R | А | W |
| К | Ν | С | L | S | G | Е | R | Т |
| С | R | 0 | С | 0 | D | I | L | Е |

#### 4. Jumbled Words

|           | Jumbled words | Arranged words |
|-----------|---------------|----------------|
| i.        | WATER         |                |
| ii.       | OOFD          |                |
| iii.      | TREE          |                |
| iv.       | MANHU         |                |
| <b>v.</b> | SILNA         |                |



## 5. Columns



6. Label the diagram.





#### 7. Drag and Drop

Look at the pictures and write their characters in the relevant column.

| ~~~~~~~~~~~~~~~~~~~~~~~~~~~~~~~~~~~~~~~ | and the second s |     |     | Contraction of the second seco |
|-----------------------------------------|---------------------------------------------------------------------------------------------------------------------------------------------------------------------------------------------------------------------------------------------------------------------------------------------------------------------------------------------------------------------------------------------------------------------------------------------------------------------------------------------------------------------------------------------------------------------