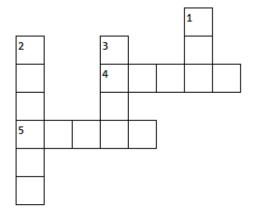

#### 2. Crosswords

| Across                  | Down                          |
|-------------------------|-------------------------------|
| 4. Plants take in water | 1. Domestic animal            |
| 5. Help in flying       | 2. That make seeds            |
|                         | 3. Lives both in water and on |
|                         | land                          |