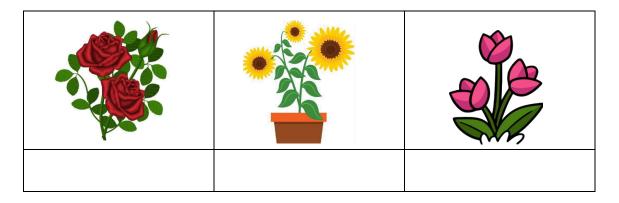

Paste pictures of any three flowering plants and write their name.

| School Pagez            |                             |         |  |  |
|-------------------------|-----------------------------|---------|--|--|
| Class: One              | Worksheet: Things Around Us | Science |  |  |
| What do we get from     | m animals?                  |         |  |  |
|                         |                             |         |  |  |
| Write the names of      | animals below.              |         |  |  |
| Land Animal<br>1.<br>2. | Water Animals<br>1.<br>2.   |         |  |  |
|                         |                             | J       |  |  |