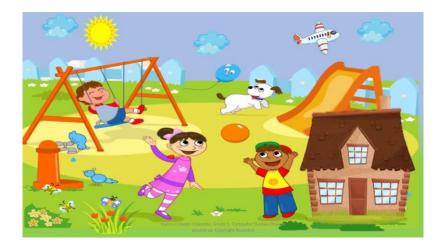

# Let's try it

- **4** Name the living things in the given picture.
- •
- •
- •
- **4** How many plants are there in the picture?
- **4** Name the animals shown in the picture.

Science