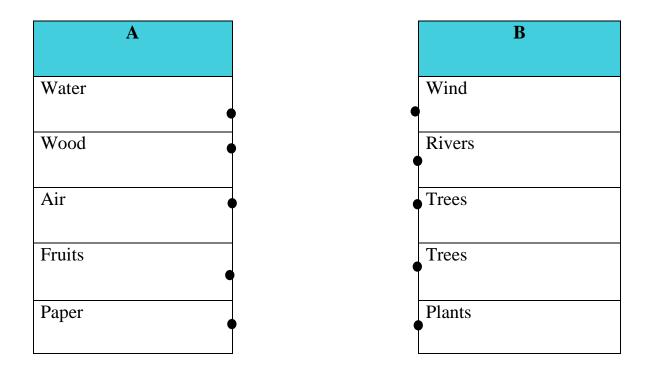

odile | Bee | Burrow | Cheetah | Lion |
|-----------|-----|--------|---------|------|

| S | F | А | Т | S | А | F | F | В |
|---|---|---|---|---|---|---|---|---|
| К | М | А | В | L | Ι | 0 | Ν | U |
| С | Н | Е | Е | Т | А | Н | Ν | R |
| G | М | U | Е | С | L | Е | S | R |
| Р | V | Ν | К | Н | Е | А | Е | 0 |
| 0 | Ι | I | U | Е | Е | R | А | W |
| К | Ν | С | L | S | G | Е | R | Т |
| С | R | 0 | С | 0 | D | I | L | Е |

#### 4. Jumbled Words

|           | Jumbled words | Arranged words |
|-----------|---------------|----------------|
| i.        | WATER         |                |
| ii.       | OOFD          |                |
| iii.      | TREE          |                |
| iv.       | MANHU         |                |
| <b>v.</b> | SILNA         |                |



## 5. Columns



6. Label the diagram.





#### 7. Drag and Drop

Look at the pictures and write their characters in the relevant column.

| ~~~~~~~~~~~~~~~~~~~~~~~~~~~~~~~~~~~~~~~ | and the second s |     |     | Contraction of the second seco |
|-----------------------------------------|--------------------------------------------------------------------------------------------------------------------------------------------------------------------------------------------------------------------------------------------------------------------------------------------------------------------------------------------------------------------------------------------------------------------------------------------------------------------------------------------------------------------------------------------